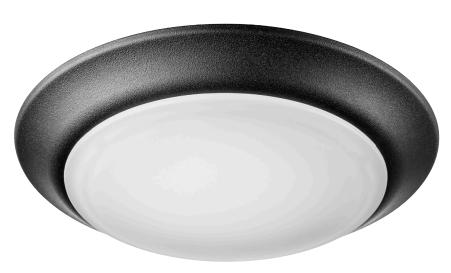

## 905-7-69

7 Inch Ceiling Mount Black

| Project:     |    |
|--------------|----|
| Location: _  |    |
| Fixture Type | e: |
| Catalog #: _ |    |

| DETAILS            |                   |
|--------------------|-------------------|
| FINISH:            | Black             |
| MATERIALS:         | Metal and Plastic |
| DIFFUSER MATERIAL: | Acrylic           |
| LOCATION:          | Wet Listed        |

| DIMENSIONS |       |
|------------|-------|
| HEIGHT:    | 1.00" |
| WIDTH:     | 7.50" |
|            |       |

| LIGHT SOURCE      |                 |
|-------------------|-----------------|
| NUMBER OF LIGHTS: | 1 Light         |
| SOCKET BASE:      | Array Base Lamp |
| WATTAGE:          | 12 Watt         |